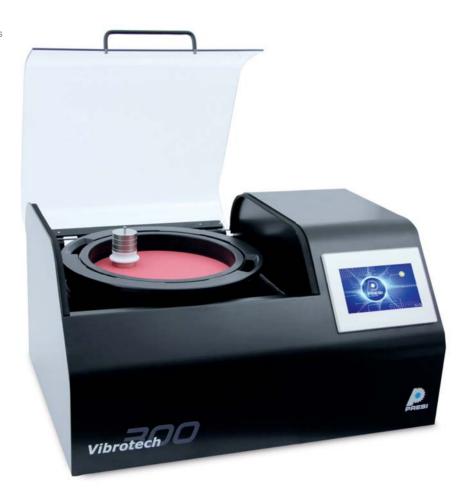

# VIBROTECH 300

# THE AUTOMATIC VIBRATION POLISHING MACHINE

#### Ref. 68100

The VIBROTECH 300 is a vibrating polishing machine of Ø 305mm reliable and robust. Vibration polishing is an ultra-soft technique suitable for the super-finishing stages and particularly for the samples to be analysed in EBSD (electron backscatter diffraction) or AFM (atomic force microscopy).

This polishing method makes it possible to save inclusions and to eliminate surface hardening. Very easy to use, the frequency and amplitude of the vibrations can be modified in real time.

676mm (open hood) 396mm (closed hood)

### **CHARACTERISTICS**

| Diameter polishing bowl            | Ø 308mm                 |
|------------------------------------|-------------------------|
| Sample polishing ability           | up to 21 simultaneous   |
| Polishing cloths                   | Ø 300 to 305mm          |
| Suitable polishing cloths          | autocollants or PAD-Mag |
| Vibration frequency                | 80 - 110Hz              |
| Rotation direction                 | Clockwise               |
| Vibration bowl power               | 519 W                   |
| Power supply                       | 230 VAC                 |
| Frequency                          | 50 - 60Hz               |
| 16/9 color TFT LCD touch screen 7" | <b>v</b>                |
| Hood                               | transparent             |
| Progressive acceleration           | <b>v</b>                |
| Interchangeable polishing bowls    | <b>✓</b>                |