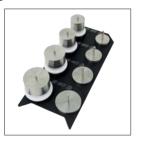

### SAMPLE HOLDER

| FEATURES                         | Ø 25<br>Ø 25.4 | Ø 30<br>Ø 31.7 | Ø 38.1<br>Ø 40 | Ø 50 |
|----------------------------------|----------------|----------------|----------------|------|
| Weight of the rack (g)           | 360            | 425            | 545            | 675  |
| Max. capacity weight             | 4              | 4              | 4              | 4    |
| Weight per unit (in g)           | 150            | 180            | 255            | 340  |
| Sample holder max. weight (in g) | 960            | 1145           | 1565           | 2035 |

## SAMPLE HOLDER + LEVELLING PLATE

| REF.  | Ø        |
|-------|----------|
| 68110 | Ø 25mm   |
| 68111 | Ø 25.4mm |
| 68112 | Ø 30mm   |
| 68113 | Ø 31.7mm |
| 68114 | Ø 38.1mm |
| 68115 | Ø 40mm   |
| 68116 | Ø 50mm   |