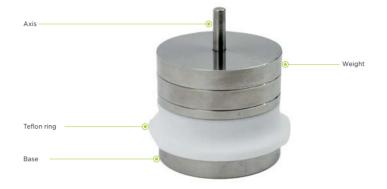

### SAMPLE HOLDER

| FEATURES                         | Ø 25<br>Ø 25.4 | Ø 30<br>Ø 31.7 | Ø 38.1<br>Ø 40 | Ø 50 |
|----------------------------------|----------------|----------------|----------------|------|
| Weight of the rack (g)           | 360            | 425            | 545            | 675  |
| Max. capacity weight             | 4              | 4              | 4              | 4    |
| Weight per unit (in g)           | 150            | 180            | 255            | 340  |
| Sample holder max. weight (in g) | 960            | 1145           | 1565           | 2035 |

## SAMPLE HOLDER + LEVELLING PLATE

| REF.  | Ø        |
|-------|----------|
| 68110 | Ø 25mm   |
| 68111 | Ø 25.4mm |
| 68112 | Ø 30mm   |
| 68113 | Ø 31.7mm |
| 68114 | Ø 38.1mm |
| 68115 | Ø 40mm   |
| 68116 | Ø 50mm   |