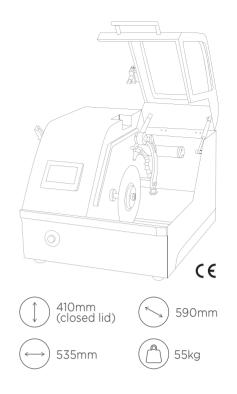

# **MEGATOME T202** PRECISION MANUAL MICRO-CUTTING MACHINE

#### Ref. 51750

The Metacome T202 is a robust and compact precision cutting machine, with the ability to section a wide range of materials of differing hardness, from the hardest to the softest. It has a powerful brushless engine which allows it to work at a constant torque over the entire speed range of 100 to 4000 RPM.

The cover, automatically locks as soon as the motor is switched on, and unlocks only when the cutting disc has completely stopped.











### CUTTING ENVELOPE\*



# **CHARACTERISTICS**

| HOOD                               |                                                          |
|------------------------------------|----------------------------------------------------------|
| Туре                               | Metal frame and PETG                                     |
| Safety                             | Lock during the cycle                                    |
| MOTORIZATION - POWER SUPPL         | Y                                                        |
| Power                              | 960W                                                     |
| Power supply                       | 110 - 230V single phase 50 / 60 Hz                       |
| Control of the motor               | Brushless motor control