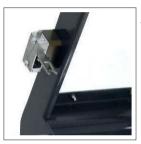

## ACCESSORIES

Vice chuck for

longitudinal cuts

(length 53mm)

Irregular shaped

sample chuck

Ref. 51716

Ref. 51718

V shaped sample chuck Ref. 51715

Vice chuck for longitudinal cuts Ref. 51717

Chuck for

Ref. 51714

cylindrical sample

Chuck for small samples (vice type). 30mm max 40mm on request Ref. 51713

sticking 60 x 25mm - Ref. 51162 40 x 25mm - Ref. 51163