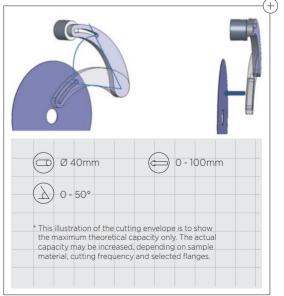

# **MEGATOME T202** PRECISION MANUAL MICRO-CUTTING MACHINE

#### Ref. 51750

The Metacome T202 is a robust and compact precision cutting machine, with the ability to section a wide range of materials of differing hardness, from the hardest to the softest. It has a powerful brushless engine which allows it to work at a constant torque over the entire speed range of 100 to 4000 RPM.

The cover, automatically locks as soon as the motor is switched on, and unlocks only when the cutting disc has completely stopped.











### CUTTING ENVELOPE\*



# **CHARACTERISTICS**

| HOOD                               |                                                          |
|------------------------------------|----------------------------------------------------------|
| Туре                               | Metal frame and PETG                                     |
| Safety                             | Lock during the cycle                                    |
| MOTORIZATION - POWER SUPPL         | Y                                                        |
| Power                              | 960W                                                     |
| Power supply                       | 110 - 230V single phase 50 / 60 Hz                       |
| Control of the motor               | Brushless motor control board