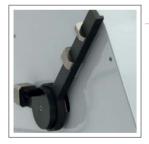

## ACCESSORIES

Vice chuck for

longitudinal cuts

(length 53mm)

Irregular shaped

sample chuck

Ref. 51716

Ref. 51718

V shaped sample chuck Ref. 51715

Vice chuck for longitudinal cuts Ref. 51717

Chuck for

Ref. 51714

cylindrical sample

Chuck for small samples (vice type). 30mm max 40mm on request Ref. 51713

sticking 60 x 25mm - Ref. 51162 40 x 25mm - Ref. 51163