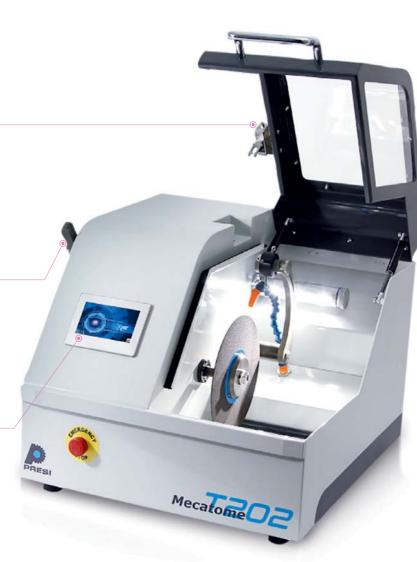

# **MEGATOME T202** PRECISION MANUAL MICRO-CUTTING MACHINE

#### Ref. 51750

The Metacome T202 is a robust and compact precision cutting machine, with the ability to section a wide range of materials of differing hardness, from the hardest to the softest. It has a powerful brushless engine which allows it to work at a constant torque over the entire speed range of 100 to 4000 RPM.

The cover, automatically locks as soon as the motor is switched on, and unlocks only when the cutting disc has completely stopped.

# **CHARACTERISTICS**

| HOOD                               |                                                          |
|------------------------------------|----------------------------------------------------------|
| Туре                               | Metal frame and PETG                                     |
| Safety                             | Lock during the cycle                                    |
| MOTORIZATION - POWER SUPPL         | Y                                                        |
| Power                              | 960W                                                     |
| Power supply                       | 110 - 230V single phase 50 / 60 Hz                       |
| Control of the motor               | Brushless motor control board                            |
| CUT-OFF WHEELS                     |                                                          |
| Type of cut-off wheels             | Resinoid and diamond                                     |
| Cut-off wheel size range           | From Ø 75 to Ø 200mm                                     |
| Rotation speed                     | From 100 to 4000 RPM                                     |
| Arbor size                         | 12.7mm                                                   |
| CONTROL                            |                                                          |
| Control Interface                  | 4.3 TFT color touch screen, 16/9                         |
| Security Access                    | Can activate password protection                         |
| Programmability                    | Up to 3 programs                                         |
| CUTTING                            |                                                          |
| Cutting method                     | Manual or by gravity (Weight/counter-Weight)             |
| X axis range                       | 100mm X-axis movement of the sample carrier arm          |
| Holders                            | Sample carrier arm will accept a wide variety of holders |
| LUBRICATION - COOLING              |                                                          |
| Pump & tank                        | Integrated - Capacity 3.5L                               |
| Type of lubrication                | Pump lubrication                                         |
| Method of directing pumped coolant | A single alignable nozzle                                |
| Type of filtration                 | 100µm washable filter cloth                              |
| ERGONOMICS                         |                                                          |
| Spray nozzle for cleaning          | Integrated                                               |
| Internal lighting                  | LED tube interior lighting IP68                          |
|                                    |                                                          |