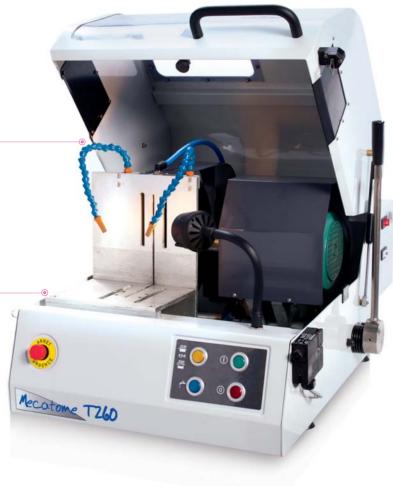

#### Ref. 51200

The MECATOME T260 is a powerful and precise cutting machine designed for sectioning medium sized samples from a wide variety of materials of differing hardness, from the hardest to the softest.

It provides maximum flexibility, with a cutting table which allows clamping of the sample in either the vertical or the horizontal plane. In this way it can adapt to all sample shapes. Can be used with both vice-type clamping systems and KOPAL.

The motor/cutting disc assembly of this machine articulates around 4 bearings, which allows for clean, precise sectioning cuts, and reduces effort for the user at the same time.

520mm (closed lid)

820mm

## **CHARACTERISTICS**

HOOD

Туре PETG enclosure with metal hinges

Safety Interlock switch keeps hood locked during cutting

MOTORIZATION - POWER SUPPLY

Nominal power S1 2200W 3200W Nominal power S3

Power supply 220V / Single phase / 50Hz