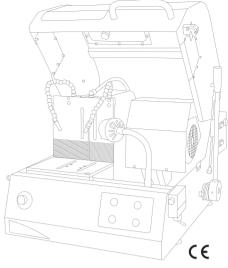

The motor/cutting disc assembly of this machine articulates around 4 bearings, which allows for clean, precise sectioning cuts, and reduces effort for the user at the same time.

520mm (closed lid)

820mm

610mm

110kg