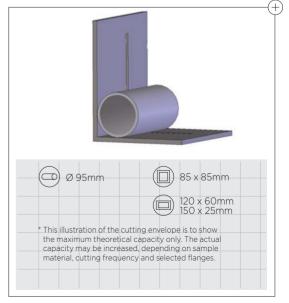

## CUTTING ENVELOPE\*

It provides maximum flexibility, with a cutting table which allows clamping of the sample in either the vertical or the horizontal plane. In this way it can adapt to all sample shapes. Can be used with both vice-type clamping systems and KOPAL.

The motor/cutting disc assembly of this machine articulates around 4 bearings, which allows for clean, precise sectioning cuts, and reduces effort for the user at the same time.

520mm (closed lid)

820mm