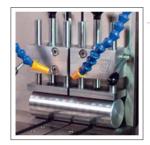

LUBRICATION - COOLING

Pump & tank External - 25L

Type of lubrication External recirculating system

Method of directing 2 alignable nozzles pumped coolant

Type of filtration 100µm washable filter cloth

**ERGONOMICS** 

LED Internal lighting Spray nozzle for cleaning Integrated