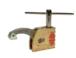

#### STAINLESS STEEL VICES AND HOLDERS

Left quick clamping vice Height 45mm Ref. 51213

Right quick clamping vice Height 45mm

Box of Kopal holders

Kopal holding