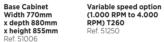

Control of the motor Frequency inverter

**CUT-OFF WHEELS** 

Resin bonded and metal bonded Type of cut-off wheels

Cut-off wheel size range 250 and 300mm

3.200 or 3.800 RPM, option variable speed Rotation speed

1.000 RPM to 4.000 RPM

Arbor size 25.4mm

CONTROL

Control Interface Push buttons

CUTTING

Manual **Cutting modes** 

Type of table Treated steel table in L - 240mm wide Holders Vices in horizontal or vertical position-Kopal