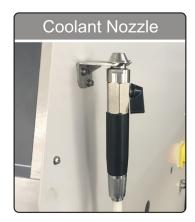

#### **PRECISION CUTTING MACHINE**

**META-MICRO-10HA** cutting machine is suitable for metal, electronic components, crystal, hard alloy, rock, ore, concrete, organic material, biological material (tooth, bone) and other materials. The equip ments set high precision location and have large speed range. The cutting ability is strong and meanw hile the machine has strong cooling system. It can present feed speed and menu control with LCD. It is easy to control. Automatic cutting can reduce operator's fatigue to ensure the consistency of the specimen. Therefore, it is an ideal equip ment for the industrial and enterprises and the scientific research institute.

# META-MICRO 10HA ADVANTAGES

sales@metallurgicalsupplies.comwww.metallurgicalsupplies.com

sales@metallurgicalsupplies.comwww.metallurgicalsupplies.com