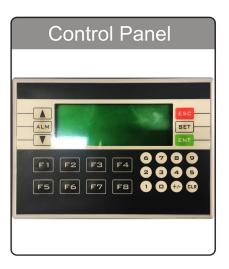

#### **PRECISION CUTTING MACHINE**

**META-MICRO-10HA** cutting machine is suitable for metal, electronic components, crystal, hard alloy, rock, ore, concrete, organic material, biological material (tooth, bone) and other materials. The equip ments set high precision location and have large speed range. The cutting ability is strong and meanw hile the machine has strong cooling system. It can present feed speed and menu control with LCD. It is easy to control. Automatic cutting can reduce operator's fatigue to ensure the consistency of the specimen. Therefore, it is an ideal equip ment for the industrial and enterprises and the scientific research institute.

# META-MICRO 10HA ADVANTAGES

sales@metallurgicalsupplies.comwww.metallurgicalsupplies.com

sales@metallurgicalsupplies.comwww.metallurgicalsupplies.com