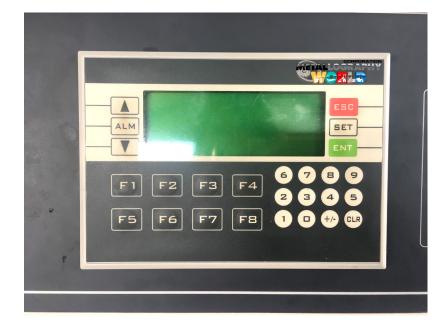

#### **PRECISION CUTTING MACHINE**

**META-MICRO-10HA** cutting machine is suitable for metal, electronic components, crystal, hard alloy, rock, ore, concrete, organic material, biological material (tooth, bone) and other materials. The equip ments set high precision location and have large speed range. The cutting ability is strong and meanw hile the machine has strong cooling system. It can present feed speed and menu control with LCD. It is easy to control. Automatic cutting can reduce operator's fatigue to ensure the consistency of the specimen. Therefore, it is an ideal equip ment for the industrial and enterprises and the scientific research institute.