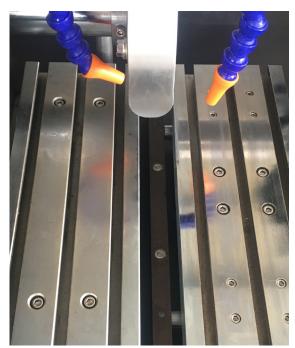

#### **PRECISION CUTTING MACHINE**

**META-MICRO-10HA** cutting machine is suitable for metal, electronic components, crystal, hard alloy, rock, ore, concrete, organic material, biological material (tooth, bone) and other materials. The equip ments set high precision location and have large speed range. The cutting ability is strong and meanw hile the machine has strong cooling system. It can present feed speed and menu control with LCD. It is easy to control. Automatic cutting can reduce operator's fatigue to ensure the consistency of the specimen. Therefore, it is an ideal equip ment for the industrial and enterprises and the scientific research institute.