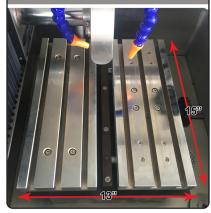

# META-MICRO 10HA SPECIFICATION

|                         | MODEL                     | META-MICRO 10HA                 |      |
|-------------------------|---------------------------|---------------------------------|------|
| SPECIFICATION           | Input voltage             | 220V 60HZ 3phase                |      |
|                         | Feed speed                | 0-1.5mm/s                       |      |
|                         | Wheel speed               | 1950r/min                       |      |
|                         | Maximum stroke            | Z 50mm Y 200mm X 50mm           |      |
|                         | Cutting wheel size        | Φ200mm x1mm x32mm               |      |
|                         | Motor                     | 1.8KW                           |      |
|                         | Dimension                 | 1000mm x1035mm x1200mm          |      |
|                         | Net weight                | 210kg                           |      |
|                         | Input Voltage             | 110V 50/60Hz                    |      |
|                         | Dimension                 | 700mm x 550mm x 515mm           |      |
|                         | Net Weight                | 242klbs (110kg)                 |      |
| STANDARD<br>ACCESSORIES | Name                      | Mark                            | Unit |
|                         | Machine                   |                                 | 1pc  |
|                         | wrench                    | 14#-17#                         | 1pc  |
|                         | wrench                    | 17#-19#                         | 1pc  |
|                         | Allen wrenches            | 5mm, 6mm                        | 1pc  |
|                         | Cutting wheel             | φ250*1.5*32                     | 1pc  |
|                         | Saw blade chuck           | Left and right each one, random | 1pc  |
|                         | cooling lubricating fluid | 1000ml                          | 1pc  |
|                         | Clamping the key          |                                 | 1pc  |
|                         | 50TQ                      |                                 | 1pc  |
|                         | Water tank assembly       |                                 |      |
|                         | Inlet pipe                |                                 | 1pc  |
|                         | Outlet pipe               |                                 | 1pc  |
|                         | Hose clamps               | 21-44                           | 2pcs |
|                         | Water pump                | AB-12                           | 1pc  |
|                         | Filter box                |                                 | 1pc  |
|                         | Water tank                |                                 | 1pc  |
|                         | Instruction Book          |                                 | 1pc  |
|                         | Certificate               |                                 | 1pc  |
|                         | Packing list              |                                 | 1pc  |
| SUPPLIES LIST           | Cooling lubricating fluid | 1000ml                          | 1pc  |
| SPARE PARTS             |                           | Pull spring                     | 1pc  |
|                         |                           | About waterproof curtains       | 1pc  |
|                         |                           | Cooling water components        | 1pc  |
|                         |                           | Close the switch                | 1set |
| OPTIONAL                |                           | Vertical fixture                | 1set |
| ACCESSORIES             |                           | thin and long fixture           | 1pc  |