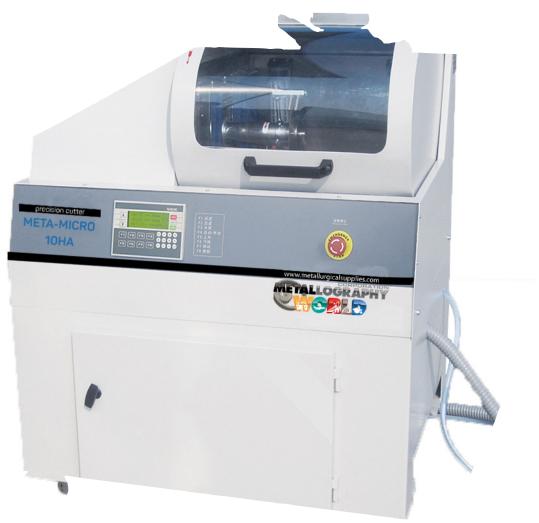

# **META-MICRO 10HA**

#### **PRECISION CUTTING MACHINE**

**META-MICRO-10HA** cutting machine is suitable for metal, electronic components, crystal, hard alloy, rock, ore, concrete, organic material, biological material (tooth, bone) and other materials. The equip ments set high precision location and have large speed range. The cutting ability is strong and meanw hile the machine has strong cooling system. It can present feed speed and menu control with LCD. It is easy to control. Automatic cutting can reduce operator's fatigue to ensure the consistency of the specimen. Therefore, it is an ideal equip ment for the industrial and enterprises and the scientific research institute.